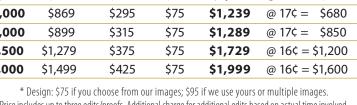

| Quantity | Postcards | Mail.Serv. | Design * | TOTAL   | <b>PLUS</b> Est. Postage |
|----------|-----------|------------|----------|---------|--------------------------|
| 500      | \$319     | \$205      | \$75     | \$ 599  | @ 18¢ = \$ 90            |
| 750      | \$399     | \$215      | \$75     | \$ 689  | @ 18¢ = \$135            |
| 1,000    | \$419     | \$225      | \$75     | \$ 719  | @ 18¢ = \$180            |
| 2,000    | \$669     | \$255      | \$75     | \$ 999  | @ 18¢ = \$360            |
| 2,500    | \$719     | \$265      | \$75     | \$1,059 | @ 18¢ = \$450            |
| 3,000    | \$819     | \$275      | \$75     | \$1,169 | @ 18¢ = \$540            |
| 4,000    | \$869     | \$295      | \$75     | \$1,239 | @ 17¢ = \$680            |
| 5,000    | \$899     | \$315      | \$75     | \$1,289 | @ 17¢ = \$850            |
| 7,500    | \$1,279   | \$375      | \$75     | \$1,729 | @ 16¢ = \$1,200          |
| 10,000   | \$1,499   | \$425      | \$75     | \$1,999 | @ 16¢ = \$1,600          |

Price includes up to three edits/proofs. Additional charge for additional edits based on actual time involved.

POSTAGE KEEPS GOING UP... WE KEEP IT DOWN! The 1st Class postage rate is 73¢. We keep your postage at about 18¢ per piece! with our bulk mail processing & non-profit rates. You can't come close to this rate on your own. That's 55¢ or more POSTAGE SAVED ON EVERY CARD: \$550 on 1,000 cards, \$1,100 on 2,000!