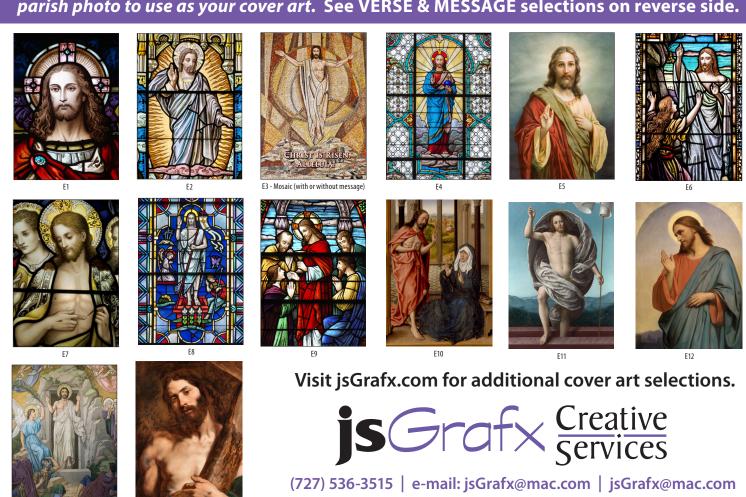

## EASTER CARD COVER ART – select one of our images shown here or provide your own parish photo to use as your cover art. See VERSE & MESSAGE selections on reverse side.

E23 E24 E25 (message can be changed) E26