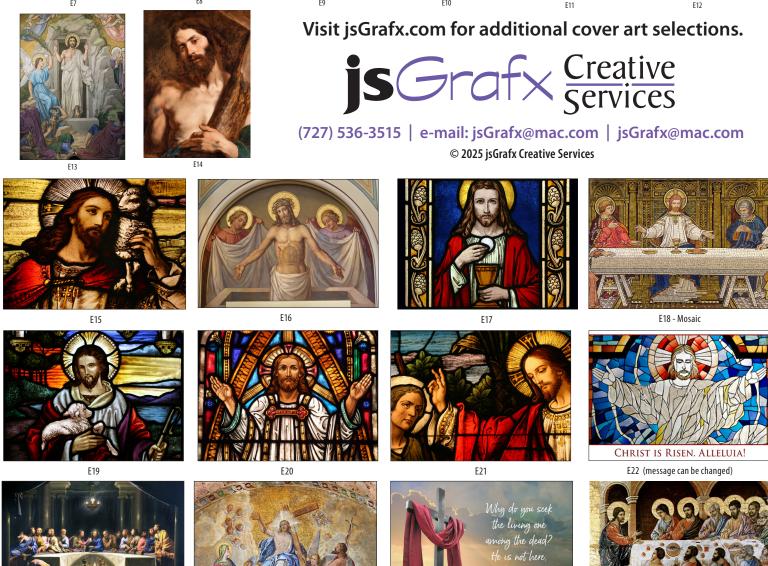

## EASTER CARD COVER ART – select one of our images shown here or provide your own parish photo to use as your cover art. See VERSE & MESSAGE selections on reverse side.

E23 E24 E25 (message can be changed) E26