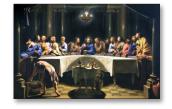

## EASTER CARD COVER ART – select one of our images shown here or provide your own parish photo to use as your cover art. See VERSE & MESSAGE selections on reverse side.

E23 E24 E25 (message can be changed) E26